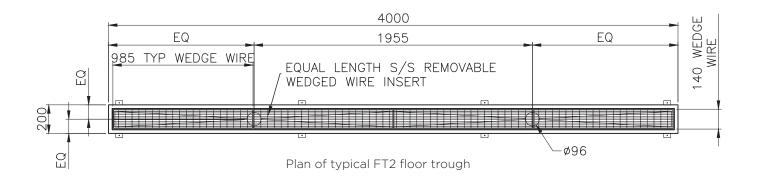

- Centred or offset drain outlet location
- Fast turnaround times most lead times within 10 working days



## **FT2 FLOOR TROUGH**

**Commercial Floor Waste** with Bucket Trap



#### **PRODUCT INFORMATION**

- Stainless steel grade 304
- Manufactured to any custom length 2000mm minimum to 4500mm maximum
- Built in fall to bucket trap

- Welded-in bucket trap
- Removable basket
- Anti-slip grate
- Australian made product





FT2 Floor trough with bucket trap and anti-slip grates



Removable stainless steel basket



Other custom sized floor troughs also available on request



#### MANUFACTURED BY HRC ALLIANCE PTY LTD

T: 02 4648 6000 E: ADMIN@HRCALLIANCE.COM.AU A: 59 HARTLEY ROAD, SMEATON GRANGE NSW 2567

## **FT2 FLOOR TROUGH**

# **Commercial Floor Waste** with Bucket Trap











#### **OPTIONS**

- Vinyl clamp for use with vinyl floor coverings
- Manufactured to any custom length - 2000mm minimum to 4500mm maximum
- Centred or offset drain outlet location
- Fast turnaround times most lead times within 10 working days