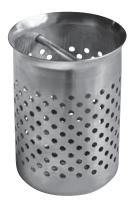

Removable stainless steel basket

Other custom sized floor troughs also available on request

FT2 Floor trough with bucket trap and anti-slip grates

Removable stainless steel basket

Other custom sized floor troughs also available on request