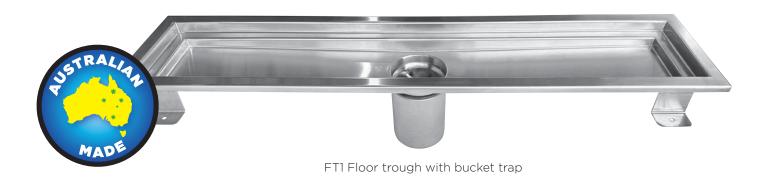

## **FT1 FLOOR TROUGH**

**Commercial Floor Waste** with Bucket Trap

#### **PRODUCT INFORMATION**

- Stainless steel grade 304
- Manufactured to any custom length –
  600mm minimum to 2000mm maximum
- Built in fall to bucket trap

- Welded-in bucket trap
- Removable basket
- Anti-slip grate
- Australian made product