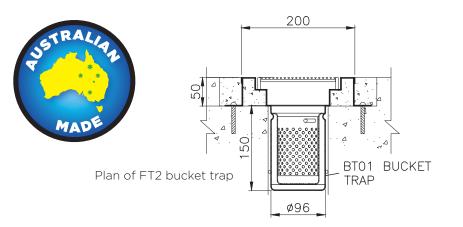

# **Commercial Floor Waste** with Bucket Trap

Plan of FT1 bucket trap

Elevation of typical FT1 floor trough

Plan of typical FT1 floor trough