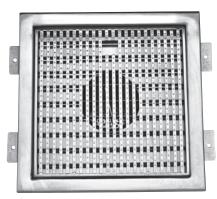

## **FT2 FLOOR TROUGH**

**Commercial Floor Waste** with Bucket Trap

#### **PRODUCT INFORMATION**

- Stainless steel grade 304
- Manufactured to any custom length 2000mm minimum to 4500mm maximum
- Built in fall to bucket trap

- Welded-in bucket trap
- Removable basket
- Anti-slip grate
- Australian made product

FT2 Floor trough with bucket trap and anti-slip grates

Removable stainless steel basket

Other custom sized floor troughs also available on request