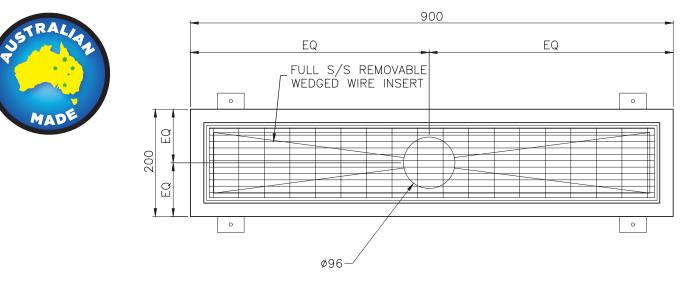

FT2 Floor trough with bucket trap and anti-slip grates

Removable stainless steel basket

Other custom sized floor troughs also available on request