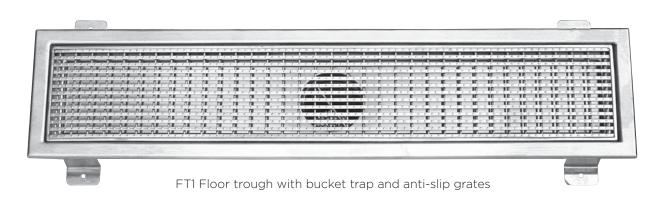

## **FT1 FLOOR TROUGH**

**Commercial Floor Waste** with Bucket Trap

#### **PRODUCT INFORMATION**

- Stainless steel grade 304
- Manufactured to any custom length –
  600mm minimum to 2000mm maximum
- Built in fall to bucket trap

- Welded-in bucket trap
- Removable basket
- Anti-slip grate
- Australian made product

Removable stainless steel basket

Other custom sized floor troughs also available on request