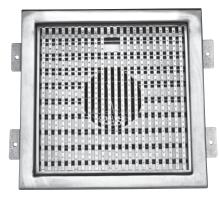

FT2 Floor trough with bucket trap and anti-slip grates

Removable stainless steel basket

Other custom sized floor troughs also available on request