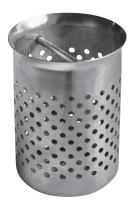

Removable stainless steel basket

Other custom sized floor troughs also available on request