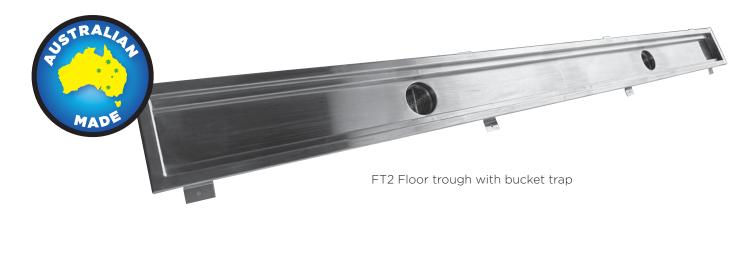

FT2 Floor trough with bucket trap and anti-slip grates

Removable stainless steel basket

Other custom sized floor troughs also available on request