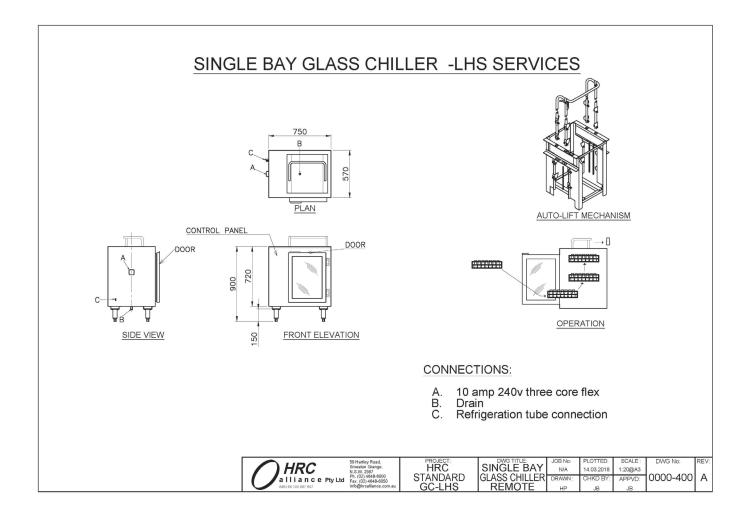

## Connections

10 amp 240V Three Core Flex Drain Refrigeration Tube Connection Thermostat and Solenoid Fitted

HRC Glass Chiller

## **Specifications**

|                                | 1 BAY                   | 2 BAY                    |
|--------------------------------|-------------------------|--------------------------|
| Product Code                   | AL1B                    | AL2B                     |
| Capacity (Baskets/Door)*       | 3 Baskets               |                          |
| Temperature                    | -5°C                    |                          |
| Spring Load                    | Yes                     |                          |
| Dimensions                     | 750mm (L) x 570mm (D) x | 1235mm (L) x 570mm (D) x |
|                                | 900mm (H)               | 900mm (H)                |
| STANDARD INCLUSIONS            |                         |                          |
| Door Type                      | Glass Door/s            |                          |
| Finish (Interior and Exterior, | Stainless Steel         |                          |
| excluding rear and under)      |                         |                          |
| Spring Loaded Mechanism        | Yes                     |                          |
| ELECTRICAL                     |                         |                          |
| Power Supply                   | 10amp                   |                          |
| Remote Wattages                | 1300 Watts (at -5°C)    |                          |