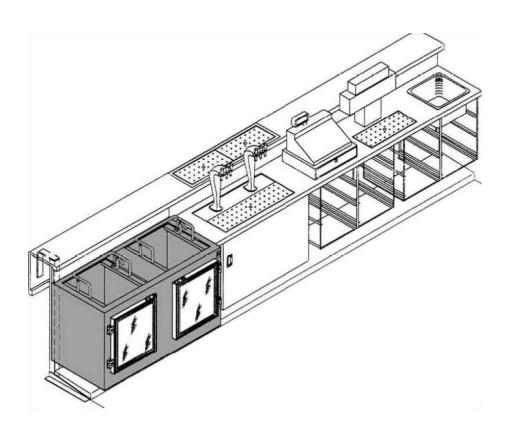

#### HRC ALLIANCE PTY LTD

59 Hartley Rd, Smeaton Grange NSW 2567 Phone: (O2) 4648 6000

Email: admin@hrcalliance.com.au



# Glass Chillers

Custom made remote refrigeration glass chillers available in 1 or 2 bay models

### **Features**

- Continuous Availability of
  Chilled Glasses Chills as Fast
  as You Can Serve
- Fabricated as a Single Unit
- Easy to Use In the Bottom and Out the Top
- Easily Serviced from the Top
- Spring Assisted Elevator System
- Can be Connected to Existing
  Refrigeration Plant (Pending
  Capacity)

# Operation

#### Typical Installation in Modern Split Level Bar





## Connections

10 amp 240V Three Core Flex Drain Refrigeration Tube Connection Thermostat and Solenoid Fitted





HRC Glass Chiller

## **Specifications**

|                                | 1 BAY                   | 2 BAY                    |
|--------------------------------|-------------------------|--------------------------|
| Product Code                   | AL1B                    | AL2B                     |
| Capacity (Baskets/Door)*       | 3 Baskets               |                          |
| Temperature                    | -5°C                    |                          |
| Spring Load                    | Yes                     |                          |
| Dimensions                     | 750mm (L) x 570mm (D) x | 1235mm (L) x 570mm (D) x |
|