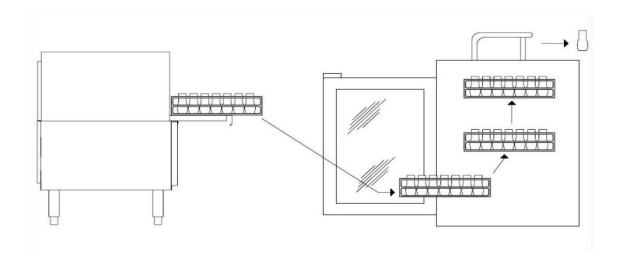

# Operation

## Connections

10 amp 240V Three Core Flex Drain Refrigeration Tube Connection Thermostat and Solenoid Fitted

HRC Glass Chiller