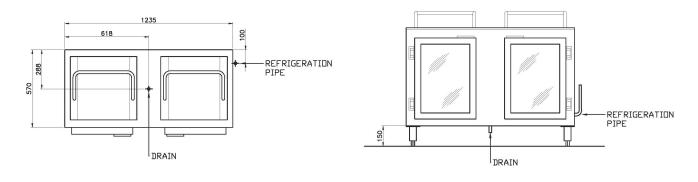

## Connections

10 amp 240V Three Core Flex Drain Refrigeration Tube Connection Thermostat and Solenoid Fitted

HRC Glass Chiller

## **Specifications**

|                                | 1 BAY                   | 2 BAY                    |
|--------------------------------|-------------------------|--------------------------|
| Product Code                   | AL1B                    | AL2B                     |
| Capacity (Baskets/Door)*       | 3 Baskets               |                          |
| Temperature                    | -5°C                    |                          |
| Spring Load                    | Yes                     |                          |
| Dimensions                     | 750mm (L) x 570mm (D) x | 1235mm (L) x 570mm (D) x |
|                                | 900mm (H)               | 900mm (H)                |
| STANDARD INCLUSIONS            |                         |                          |
| Door Type                      | Glass Door/s            |                          |
| Finish (Interior and Exterior, | Stainless Steel         |                          |
| excluding rear and under)      |                         |                          |
| Spring Loaded Mechanism        | Yes                     |                          |
| ELECTRICAL                     |                         |                          |
| Power Supply                   | 10amp                   |                          |
| Remote Wattages                | 1300 Watts (at -5°C)    |                          |