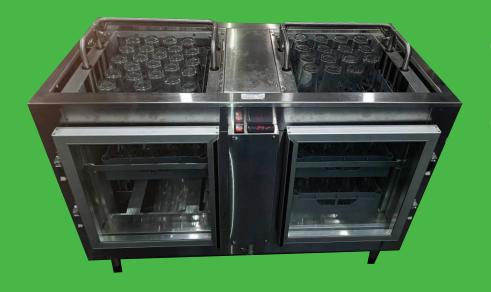

# Glass Chillers

Custom made remote refrigeration glass chillers available in 1 or 2 bay models

### **Features**

- Continuous Availability of
  Chilled Glasses Chills as Fast
  as You Can Serve
- Fabricated as a Single Unit
- Easy to Use In the Bottom and Out the Top
- Easily Serviced from the Top
- Spring Assisted Elevator System
- Can be Connected to Existing
  Refrigeration Plant (Pending
  Capacity)

## **Specifications**

|                                | 1 BAY                   | 2 BAY                    |
|--------------------------------|-------------------------|--------------------------|
| Product Code                   | AL1B                    | AL2B                     |
| Capacity (Baskets/Door)*       | 3 Baskets               |                          |
| Temperature                    | -5°C                    |                          |
| Spring Load                    | Yes                     |                          |
| Dimensions                     | 750mm (L) x 570mm (D) x | 1235mm (L) x 570mm (D) x |
|                                | 900mm (H)               | 900mm (H)                |
| STANDARD INCLUSIONS            |                         |                          |
| Door Type                      | Glass Door/s            |                          |
| Finish (Interior and Exterior, | Stainless Steel         |                          |
| excluding rear and under)      |                         |                          |
| Spring Loaded Mechanism        | Yes                     |                          |
| ELECTRICAL                     |                         |                          |
| Power Supply                   | 10amp                   |                          |
| Remote Wattages                | 1300 Watts (at -5°C)    |                          |